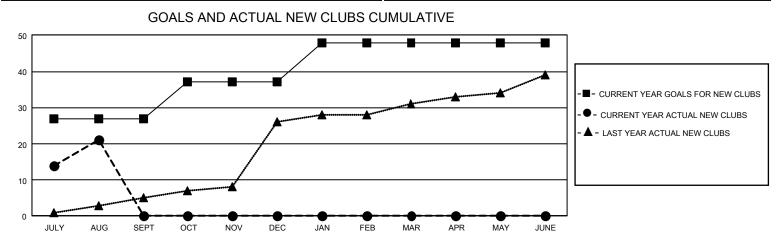

## GAT MONTHLY MEMBERSHIP PROGRESS REPORT

GMT Constitutional Area 6, Group B

REPORT DOES NOT INCLUDE CLUBS IN UNDISTRICTED AREAS.

| Clubs                 |               |           |               | Members               |                          |                         |                                                    |
|-----------------------|---------------|-----------|---------------|-----------------------|--------------------------|-------------------------|----------------------------------------------------|
| RESULTS FOR 2021-2022 |               |           |               | RESULTS FOR 2021-2022 |                          |                         |                                                    |
| QUARTER               | NEW CLUB GOAL | NEW CLUBS | DROPPED CLUBS | QUARTER               | EMBER GROWTH NET<br>GOAL | MEMBER GROWTH<br>ACTUAL | DROPPED MEMBERS<br>ACTUAL (including<br>transfers) |
| JULY/AUG/SEPT         | - 81          | 21        | 5             | JULY/AUG/SEPT         | 610                      | 907                     | 347                                                |
| OCT/NOV/DEC           | 30            | 0         | 0             | OCT/NOV/DEC           | 329                      | 0                       | 0                                                  |
| JAN/FEB/MAR           | 33            | 0         | 0             | JAN/FEB/MAR           | 324                      | 0                       | 0                                                  |
| APR/MAY/JUNE          | 0             | 0         | 0             | APR/MAY/JUNE          | 290                      | 0                       | 0                                                  |