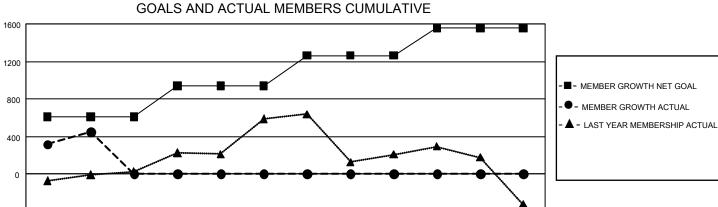

## GAT MONTHLY MEMBERSHIP PROGRESS REPORT

GMT Constitutional Area 6, Group B

REPORT DOES NOT INCLUDE CLUBS IN UNDISTRICTED AREAS.

| Clubs                 |               |           |               | Members               |                          |                         |                                                    |
|-----------------------|---------------|-----------|---------------|-----------------------|--------------------------|-------------------------|----------------------------------------------------|
| RESULTS FOR 2021-2022 |               |           |               | RESULTS FOR 2021-2022 |                          |                         |                                                    |
| QUARTER               | NEW CLUB GOAL | NEW CLUBS | DROPPED CLUBS | QUARTER               | EMBER GROWTH NET<br>GOAL | MEMBER GROWTH<br>ACTUAL | DROPPED MEMBERS<br>ACTUAL (including<br>transfers) |
| JULY/AUG/SEPT         | - 81          | 21        | 5             | JULY/AUG/SEPT         | 610                      | 907                     | 347                                                |
| OCT/NOV/DEC           | 30            | 0         | 0             | OCT/NOV/DEC           | 329                      | 0                       | 0                                                  |
| JAN/FEB/MAR           | 33            | 0         | 0             | JAN/FEB/MAR           | 324                      | 0                       | 0                                                  |
| APR/MAY/JUNE          | 0             | 0         | 0             | APR/MAY/JUNE          | 290                      | 0                       | 0                                                  |